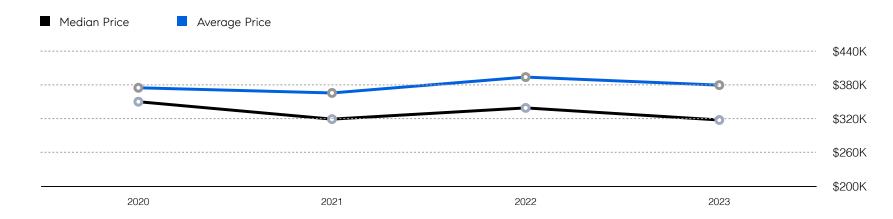

| # OF CONTRACTS | 1           | 2           | 100.0%   |
|                       | # NEW LISTINGS | 2           | 3           | 50.0%    |
| Condo/Co-op/Townhouse | # OF SALES     | 25          | 15          | -40.0%   |
|                       | SALES VOLUME   | \$8,886,617 | \$5,762,000 | -35.2%   |
|                       | MEDIAN PRICE   | \$290,000   | \$325,000   | 12.1%    |
|                       | AVERAGE PRICE  | \$355,465   | \$384,133   | 8.1%     |
|                       | AVERAGE DOM    | 50          | 79          | 58.0%    |
|                       | # OF CONTRACTS | 19          | 23          | 21.1%    |
|                       | # NEW LISTINGS | 54          | 40          | -25.9%   |

# Guttenberg

### Historic Sales



#### Historic Sales Prices



## COMPASS

Source: Garden State MLS, 01/01/2021 to 03/31/2023 Source: NJMLS, 01/01/2021 to 03/31/2023 Source: Hudson MLS, 01/01/2021 to 03/31/2023

Compass is a licensed real estate broker and abides by Equal Housing Opportunity laws. All material presented herein is intended for informational purposes only. Information is compiled from sources deemed reliable but is subject to errors, omissions, changes in price, condition, sale, or withdrawal without notice. No statement is made as to the accuracy of any description. All measurements and square footages are approximate. This is not intended to solicit property already listed. Nothing herein shall be construed as legal, accounting or other professional advice outside the realm of real estate brokerage.