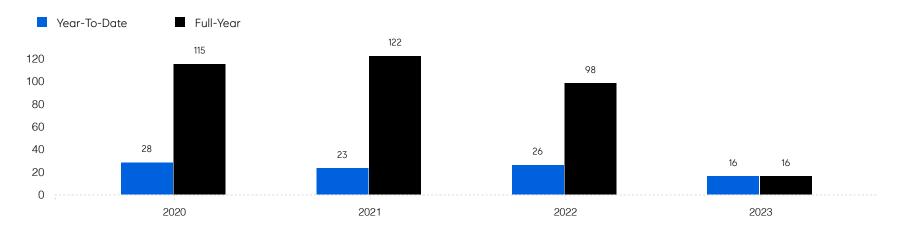

| 7           | -84.1%   |
|                       | # OF CONTRACTS | 1           | 2           | 100.0%   |
|                       | # NEW LISTINGS | 2           | 3           | 50.0%    |
| Condo/Co-op/Townhouse | # OF SALES     | 25          | 15          | -40.0%   |
|                       | SALES VOLUME   | \$8,886,617 | \$5,762,000 | -35.2%   |
|                       | MEDIAN PRICE   | \$290,000   | \$325,000   | 12.1%    |
|                       | AVERAGE PRICE  | \$355,465   | \$384,133   | 8.1%     |
|                       | AVERAGE DOM    | 50          | 79          | 58.0%    |
|                       | # OF CONTRACTS | 19          | 23          | 21.1%    |
|                       | # NEW LISTINGS | 54          | 40          | -25.9%   |

# Guttenberg

### Historic Sales



#### Historic Sales Prices



## COMPASS

Source: Garden State MLS, 01/01/2021 to 03/31/2023 Source: NJMLS, 01/01/2021 to 03/31/2023 Source: Hudson MLS, 01/01/2021 to 03/31/2023

Compass is a licensed real estate broker and abides by Equal Housing Opportunity laws. All material presented herein is intended for informational purposes only. Information is compiled from sources deemed reliable but is subject to errors, omissions, changes in price, condition, sale, or withdrawal without notice. No statement is made as to the accuracy of any description. All measurements and square footages are approximate. This is not intended to solicit property already listed. Nothing herein shall be construed as legal, accounting or other professional advice outside the realm of real estate brokerage.